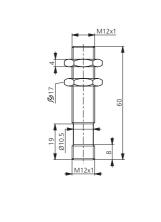

| TECHNICAL INFORMATION (typ.) | +20°C, 24V DC                            |
|------------------------------|------------------------------------------|
| Operating principle          | Through beam sensors, transmitter        |
| Evaluation                   | digital                                  |
| Size                         | M12 x 1 (thread)                         |
| Design                       | screw                                    |
| Emitted light                | Red, 660 nm, clocked                     |
| Service voltage              | 10 36 V DC                               |
| Internal power consumption   | < 15 mA                                  |
| Operating distance           | 0 10.000 mm                              |
| Sensitivity adjustment       | no setting elements                      |
| Switching hysteresis         | < 10 %                                   |
| Switching frequency          | 1.000 Hz                                 |
| Ambient temperature          | -25 +55 °C                               |
| Temperature drift            | 0,5 %/K                                  |
| Insulation voltage endurance | 1.000 V                                  |
| Protection class             | IP 67                                    |
| Protection degree            | III, operation on protective low voltage |
| Casing material              | brass nickel plated                      |
| Material                     | glass (Window)                           |
| Connection                   | Connector, M12, 3-poled                  |
|                              |                                          |