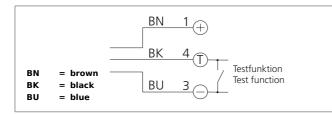

| TECHNICAL INFORMATION (typ.) | +20°C, 24V DC                            |
|------------------------------|------------------------------------------|
| Operating principle          | Through beam sensors, transmitter        |
| Evaluation                   | digital                                  |
| Size                         | M12 x 1 (thread)                         |
| Design                       | screw                                    |
| Emitted light                | Red, 660 nm, clocked                     |
| Service voltage              | 10 36 V DC                               |
| Internal power consumption   | < 15 mA                                  |
| Operating distance           | 0 10.000 mm                              |
| Sensitivity adjustment       | no setting elements                      |
| Switching hysteresis         | < 10 %                                   |
| Switching frequency          | 1.000 Hz                                 |
| Ambient temperature          | -25 +55 °C                               |
| Temperature drift            | 0,5 %/K                                  |
| Insulation voltage endurance | 1.000 V                                  |
| Protection class             | IP 67                                    |
| Protection degree            | III, operation on protective low voltage |
| Casing material              | brass nickel plated                      |
| Material                     | glass (Window)                           |
| Connection                   | Connector, M12, 3-poled                  |
|                              |                                          |