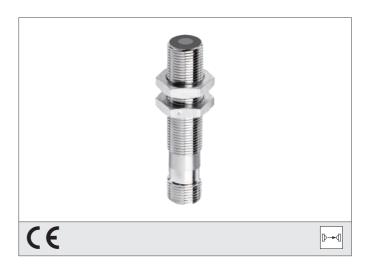

## OSV 12 M 10000-IBSL Through Beam Sensor, Transmitter

- High operating distance
- Transmitter test function
- High resolution, switching accuracy, switching frequency
- Small design

| TECHNICAL INFORMATION (typ.) | +20°C, 24V DC                            |
|------------------------------|------------------------------------------|
| Operating principle          | Through beam sensors, transmitter        |
| Evaluation                   | digital                                  |
| Size                         | M12 x 1 (thread)                         |
| Design                       | screw                                    |
| Emitted light                | Red, 660 nm, clocked                     |
| Service voltage              | 10 36 V DC                               |
| Internal power consumption   | < 15 mA                                  |
| Operating distance           | 0 10.000 mm                              |
| Sensitivity adjustment       | no setting elements                      |
| Switching hysteresis         | < 10 %                                   |
| Switching frequency          | 1.000 Hz                                 |
| Ambient temperature          | -25 +55 °C                               |
| Temperature drift            | 0,5 %/K                                  |
| Insulation voltage endurance | 1.000 V                                  |
| Protection class             | IP 67                                    |
| Protection degree            | III, operation on protective low voltage |
| Casing material              | brass nickel plated                      |
| Material                     | glass (Window)                           |
| Connection                   | Connector, M12, 3-poled                  |
|                              |                                          |